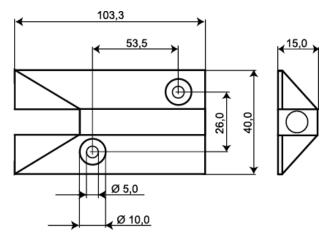

## **Technical data**

| Installation method       | Surface mount |
|---------------------------|---------------|
| Housing material          | Aluminium     |
| Dimensions (L x W x H) mm | 104 x 40 x 15 |

Aluminium housing for floor installation in exposed environments such as garage doors etc.

Suitable for MC 240, 246 and 247.

The housing can carry the weight of a vehicle. Hole with set screw for stainless steel cable protection (MC Tx). Made of material that is especially corrosion-resistant even in highly corrosive environments.