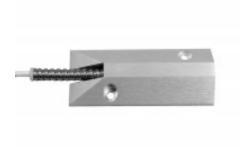

## Aluminium Housing for Floor Installation for MC 240, 246 and 247

Aluminium housing for floor installation in exposed environments such as garage doors etc.

Suitable for MC 240, 246 and 247.

The housing can carry the weight of a vehicle. Hole with set screw for stainless steel cable protection (MC Tx). Made of material that is especially corrosion-resistant even in highly corrosive environments.